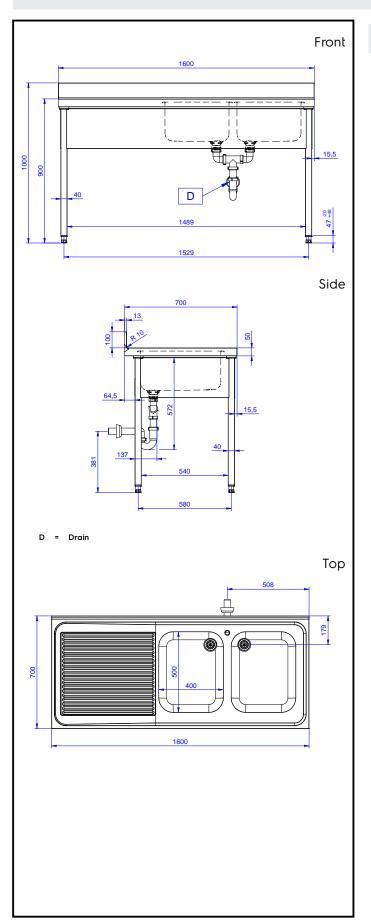

# **Key Information:**

External dimensions, Width:

132905 (SL216SN)

External dimensions, Depth: 700 mm

External dimensions, Height: 900 mm

Upstand Dimensions, Height: 100 mm

Upstand Dimensions, Depth: 13 mm

Upstand Dimensions, Radius: R=10

Bowls number 2

Bowl dimensions 400X500XH250

Net weight: 48 kg